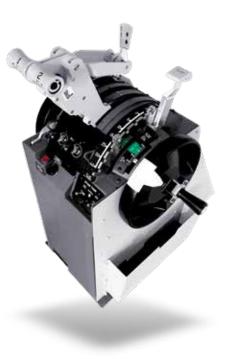

#### Cockpit

- Aluminum construction of Main Instrument Panel (MIP)
- Mode Control Panel and EFIS
- Dual Pro-MX E-Series CDU's with one-piece Precision Machined Metal body
- Primary Overhead featuring OEM parts and specialized FDS engineered hardware
- Center Pedestal with exceptional attention to detail and full tactile design
- Throttle Quadrant, featuring:
- motorized levers
- variable speed trim wheels
- full Reverse Thrust capability
- detented flap lever
- detented speedbrake with auto deploy / stow
- Engine start levers /fuel flow and trim pointers
- Dual Linked yokes
- Dual linked rudder pedals with toe brakes
- Steering Tillers
- Fully Enclosed Flightdeck including rear instructors station and observers seats
- NG and MAX versions available