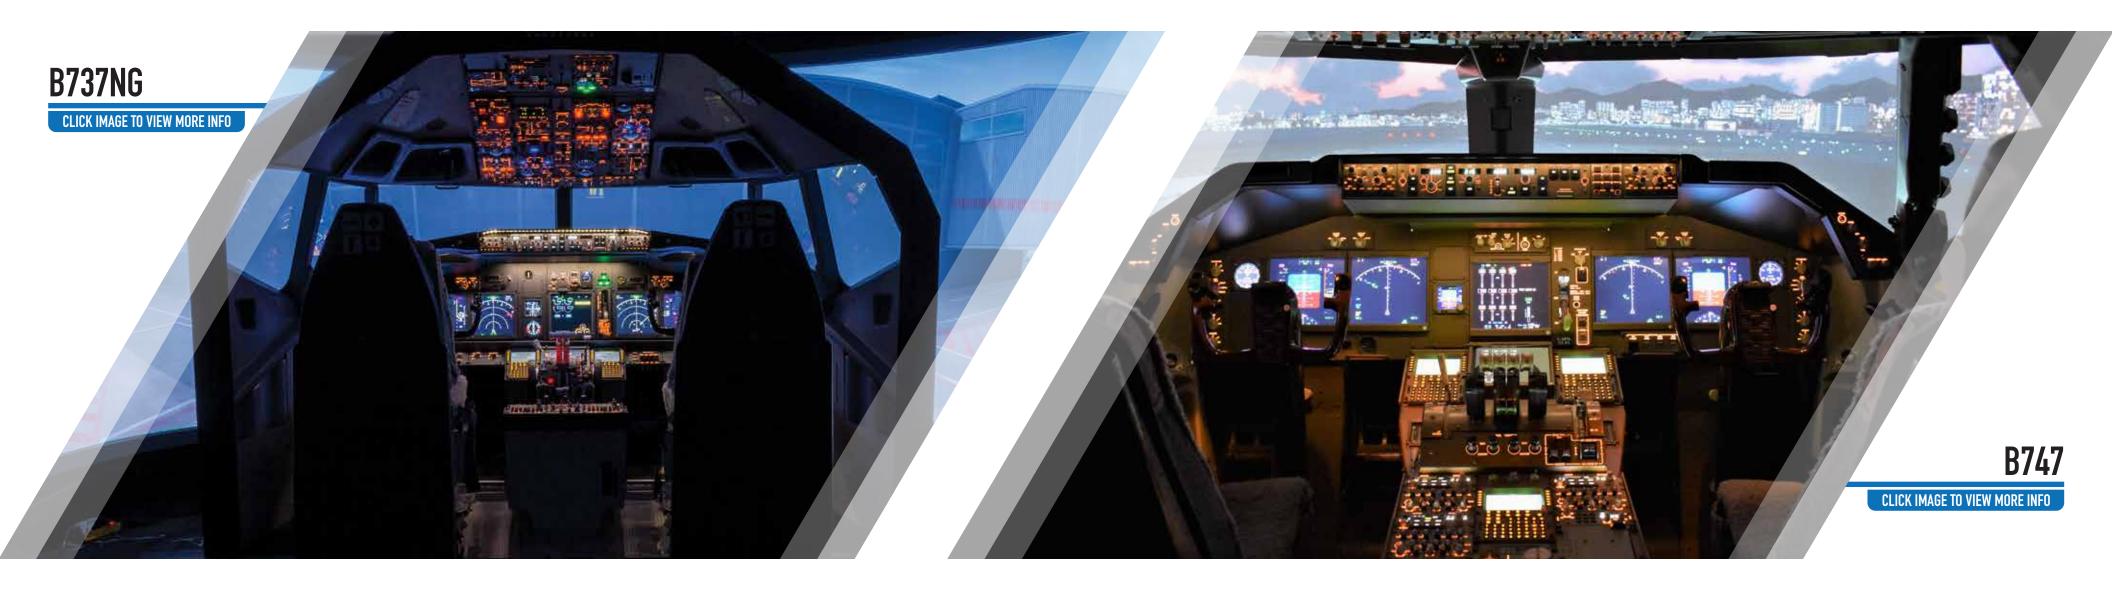

### **Device selection**

#### From the A320 to the B737MAX and beyond

Our FDS A320 and B737 devices certainly get a lot of attention in the world of aviation academia, as they represent the typical aircraft many freshly minted pilots transition to shortly after graduation.

To suit varying space, curriculum, and budgetary needs our team has developed several device variants, from entry-level semi-open ATD versions to fully-enclosed, control loading enabled FTDs.

Looking across our offerings, you will also find wide-body airliner devices, turboprop, and fighter jet devices, which our commercial customers typically employ for in-house recurrent or mission training.

### **CLICK IMAGES TO VIEW MORE INFO**