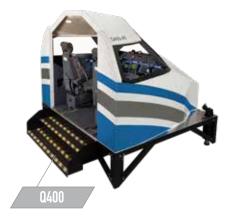

### **Device selection**

#### From the A320 to the B737MAX and beyond

Our FDS A320 and B737 devices certainly get a lot of attention in the world of aviation academia, as they represent the typical aircraft many freshly minted pilots transition to shortly after graduation.

To suit varying space, curriculum, and budgetary needs our team has developed several device variants, from entry-level semi-open ATD versions to fully-enclosed, control loading enabled FTDs.

Looking across our offerings, you will also find wide-body airliner devices, turboprop, and fighter jet devices, which our commercial customers typically employ for in-house recurrent or mission training.

### **CLICK IMAGES TO VIEW MORE INFO**