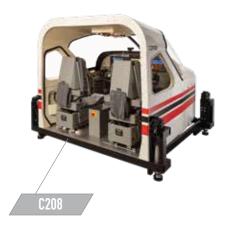

### **Device selection**

#### From the A320 to the B737MAX and beyond

Our FDS A320 and B737 devices certainly get a lot of attention in the world of aviation academia, as they represent the typical aircraft many freshly minted pilots transition to shortly after graduation.

To suit varying space, curriculum, and budgetary needs our team has developed several device variants, from entry-level semi-open ATD versions to fully-enclosed, control loading enabled FTDs.

Looking across our offerings, you will also find wide-body airliner devices, turboprop, and fighter jet devices, which our commercial customers typically employ for in-house recurrent or mission training.

### **CLICK IMAGES TO VIEW MORE INFO**