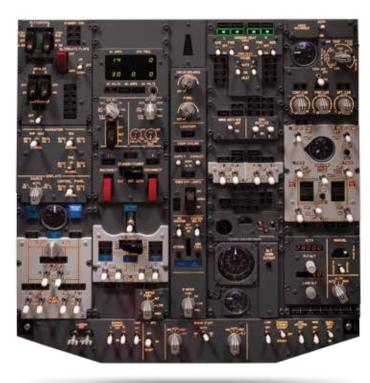

#### Cockpit

- Aluminum construction of Main Instrument Panel (MIP)
- Mode Control Panel and EFIS
- Dual Pro-MX E-Series CDU's with one-piece Precision Machined Metal body
- Primary Overhead featuring OEM parts and specialized FDS engineered hardware
- Center Pedestal with exceptional attention to detail and full tactile design
- Throttle Quadrant, featuring:
- motorized levers
- variable speed trim wheels
- full Reverse Thrust capability
- detented flap lever
- detented speedbrake with auto deploy / stow
- Engine start levers /fuel flow and trim pointers
- Dual Linked yokes
- Dual linked rudder pedals with toe brakes
- Steering Tillers
- Fully Enclosed Flightdeck including rear instructors station and observers seats
- NG and MAX versions available

#### System Features

- Glass cockpit instrumentation
- PFD and ND
- Complete Autoflight systems
- Electrical , Pressurization , Hydraulic , Pneumatic , Fuel and Fire Protection Systems modelling
- Advanced autoflight capability LNAV / VNAV / RNP / IAN approaches
- Weather Radar
- Terrain EGPWS
- TCAS