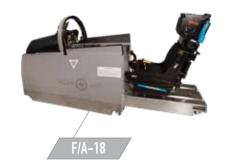

### **Device selection**

#### From the A320 to the B737MAX and beyond

Our FDS A320 and B737 devices certainly get a lot of attention in the world of aviation academia, as they represent the typical aircraft many freshly minted pilots transition to shortly after graduation.

To suit varying space, curriculum, and budgetary needs our team has developed several device variants, from entry-level semi-open ATD versions to fully-enclosed, control loading enabled FTDs.

Looking across our offerings, you will also find wide-body airliner devices, turboprop, and fighter jet devices, which our commercial customers typically employ for in-house recurrent or mission training.

### **CLICK IMAGES TO VIEW MORE INFO**