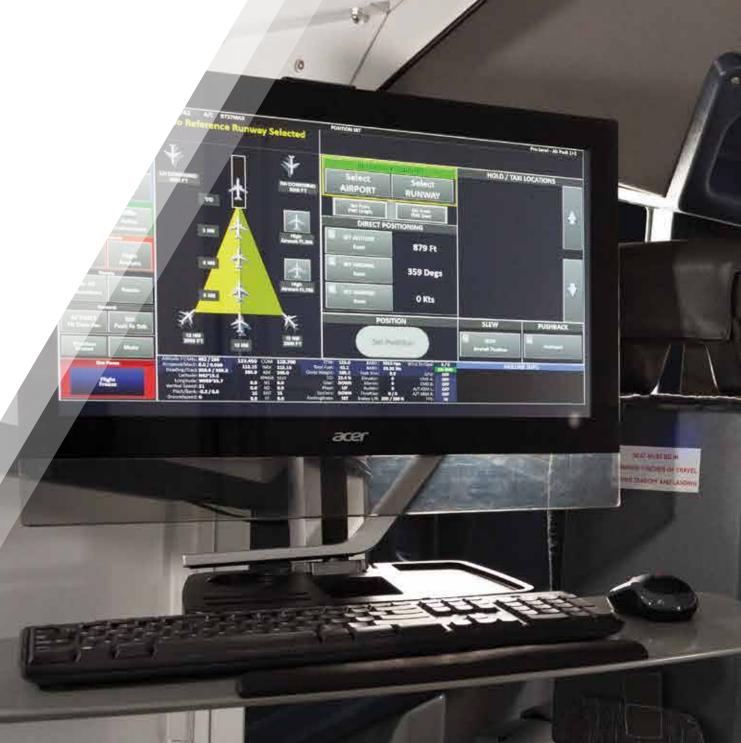

### Visual display systems

# A 220° FOV wrap-around visual experience

A 200°-220° FOV wrap-around Professional Curved Screen, paired with a high performance HD, 2K, or 4K Direct Projection System form the basis for our visual display systems. Projectors are carefully chosen based on client requirements, and expertly blended to form seamless visuals.

Imagery is real-time rendered with exceptional accuracy, creating a highly immersive visual experience for everyone on the flight deck. Optional upgrades to a Collimated Display System further blur the lines between simulation and reality.