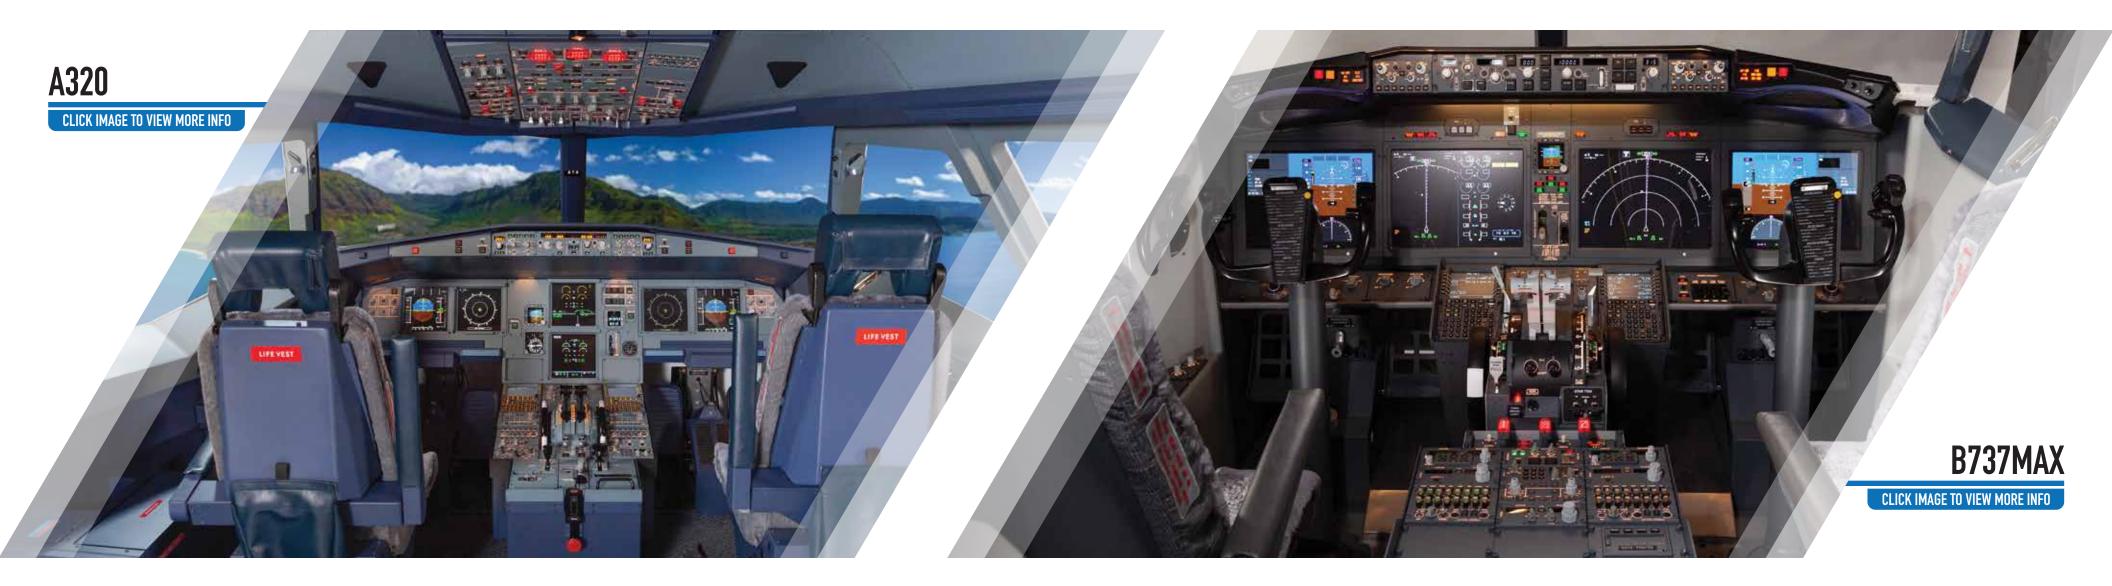

# A 220° FOV wrap-around visual experience

A 200°-220° FOV wrap-around Professional Curved Screen, paired with a high performance HD, 2K, or 4K Direct Projection System form the basis for our visual display systems. Projectors are carefully chosen based on client requirements, and expertly blended to form seamless visuals.

Imagery is real-time rendered with exceptional accuracy, creating a highly immersive visual experience for everyone on the flight deck. Optional upgrades to a Collimated Display System further blur the lines between simulation and reality.

FDS-B737MAX-FTD device with enclosed instructor booth.

**FDS-A320-FTD** device with built-in instructor station.