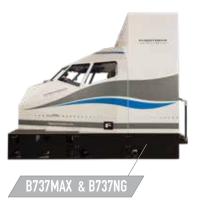

#### From the A320 to the B737MAX and beyond

Our FDS A320 and B737 devices certainly get a lot of attention in the world of aviation academia, as they represent the typical aircraft many freshly minted pilots transition to shortly after graduation.

#### Cockpit

- Aluminum construction of Main Instrument Panel (MIP)
- Mode Control Panel and EFIS
- Dual Pro-MX E-Series CDU's with one-piece Precision Machined Metal body
- Primary Overhead featuring OEM parts and specialized FDS engineered hardware
- Center Pedestal with exceptional attention to detail and full tactile design
- Throttle Quadrant, featuring:
- motorized levers
- variable speed trim wheels
- full Reverse Thrust capability
- detented flap lever
- detented speedbrake with auto deploy / stow
- Engine start levers /fuel flow and trim pointers
- Dual Linked yokes
- Dual linked rudder pedals with toe brakes
- Steering Tillers
- Fully Enclosed Flightdeck including rear instructors station and observers seats
- NG and MAX versions available