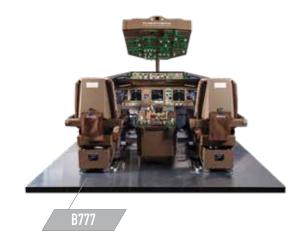

To suit varying space, curriculum, and budgetary needs our team has developed several device variants, from entry-level semi-open ATD versions to fully-enclosed, control loading enabled FTDs.

Looking across our offerings, you will also find wide-body airliner devices, turboprop, and fighter jet devices, which our commercial customers typically employ for in-house recurrent or mission training.