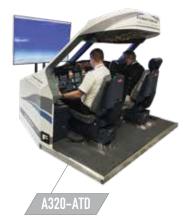

#### From the A320 to the B737MAX and beyond

Our FDS A320 and B737 devices certainly get a lot of attention in the world of aviation academia, as they represent the typical aircraft many freshly minted pilots transition to shortly after graduation.

To suit varying space, curriculum, and budgetary needs our team has developed several device variants, from entry-level semi-open ATD versions to fully-enclosed, control loading enabled FTDs.

Looking across our offerings, you will also find wide-body airliner devices, turboprop, and fighter jet devices, which our commercial customers typically employ for in-house recurrent or mission training.