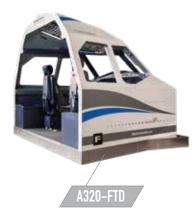

FDS-B737MAX-FTD device with enclosed instructor booth.

**FDS-A320-FTD** device with built-in instructor station.