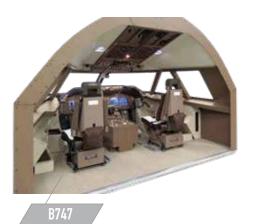

To suit varying space, curriculum, and budgetary needs our team has developed several device variants, from entry-level semi-open ATD versions to fully-enclosed, control loading enabled FTDs.

Looking across our offerings, you will also find wide-body airliner devices, turboprop, and fighter jet devices, which our commercial customers typically employ for in-house recurrent or mission training.