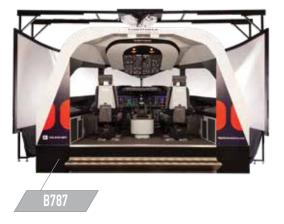

ices for years to follow. The delivery and setup are only the beginning.

### **Device selection**

#### From the A320 to the B737MAX and beyond

Our FDS A320 and B737 devices certainly get a lot of attention in the world of aviation academia, as they represent the typical aircraft many freshly minted pilots transition to shortly after graduation.

To suit varying space, curriculum, and budgetary needs our team has developed several device variants, from entry-level semi-open ATD versions to fully-enclosed, control loading enabled FTDs.

Looking across our offerings, you will also find wide-body airliner devices, turboprop, and fighter jet devices, which our commercial customers typically employ for in-house recurrent or mission training.









### **CLICK IMAGES TO VIEW MORE INFO**





















### Features And Specifications: B737 Example

#### Cockpit

- Aluminum construction of Main Instrument Panel (MIP)
- Mode Control Panel and EFIS
- Dual Pro-MX E-Series CDU's with one-piece Precision Machined Metal body
- Primary Overhead featuring OEM parts and specialized FDS engineered hardware
- Center Pedestal with exceptional attention to detail and full tactile design
- Throttle Quadrant, featuring:
- motorized levers
- variable speed trim wheels
- full Reverse Thrust capability
- detented flap lever
- detented speedbrake with auto deploy / stow
- Engine start levers /fuel flow and trim pointers
- Dual Linked yokes
- Dual linked rudder pedals with toe brakes
- Steering Tillers
- Fully Enclosed Flightdeck including rear instructors station and observers seats
- NG a