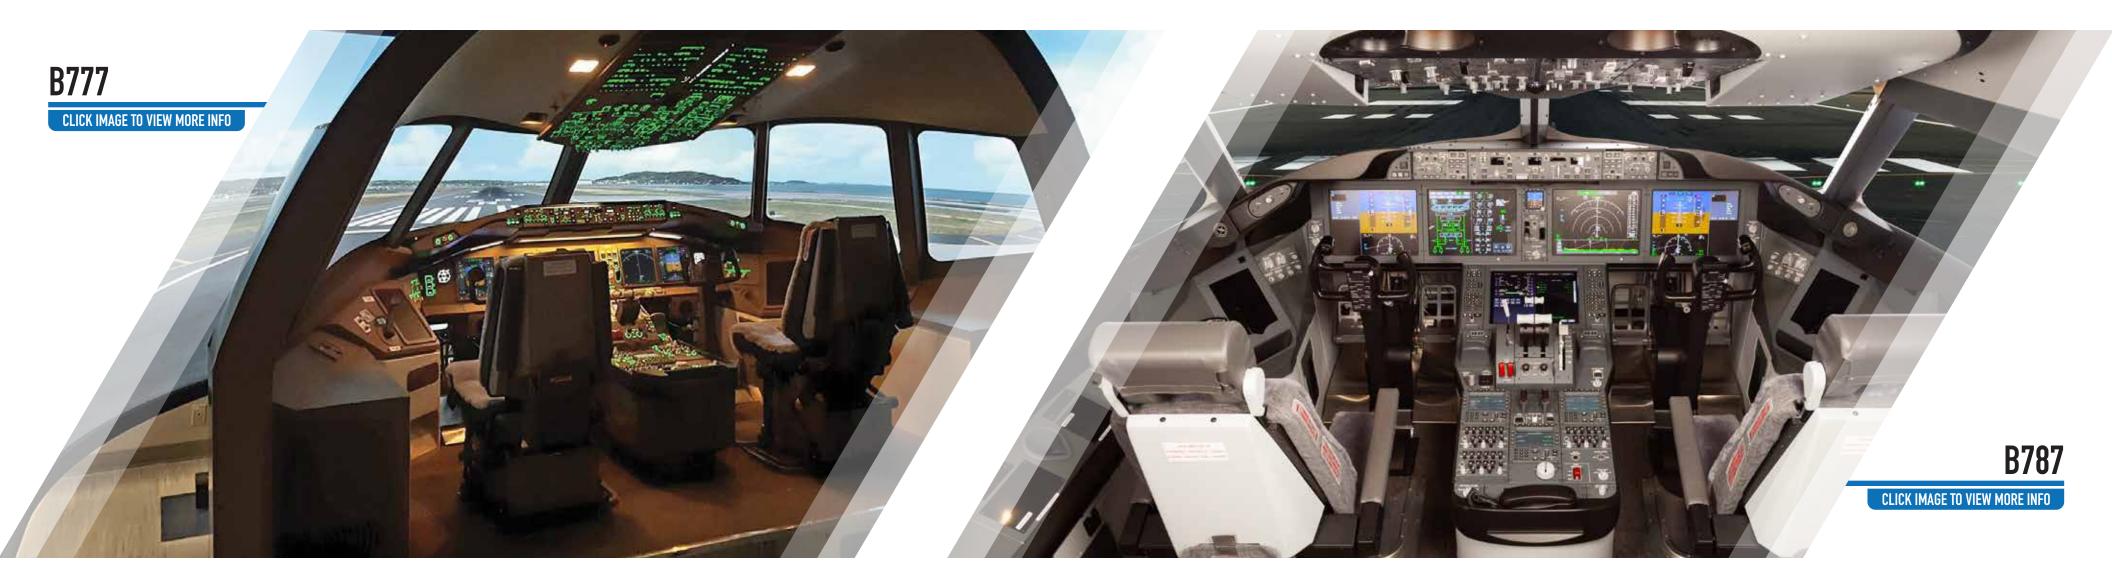

To suit varying space, curriculum, and budgetary needs our team has developed several device variants, from entry-level semi-open ATD versions to fully-enclosed, control loading enabled FTDs.

Looking across our offerings, you will also find wide-body airliner devices, turboprop, and fighter jet devices, which our commercial customers typically employ for in-house recurrent or mission training.

### **CLICK IMAGES TO VIEW MORE INFO**