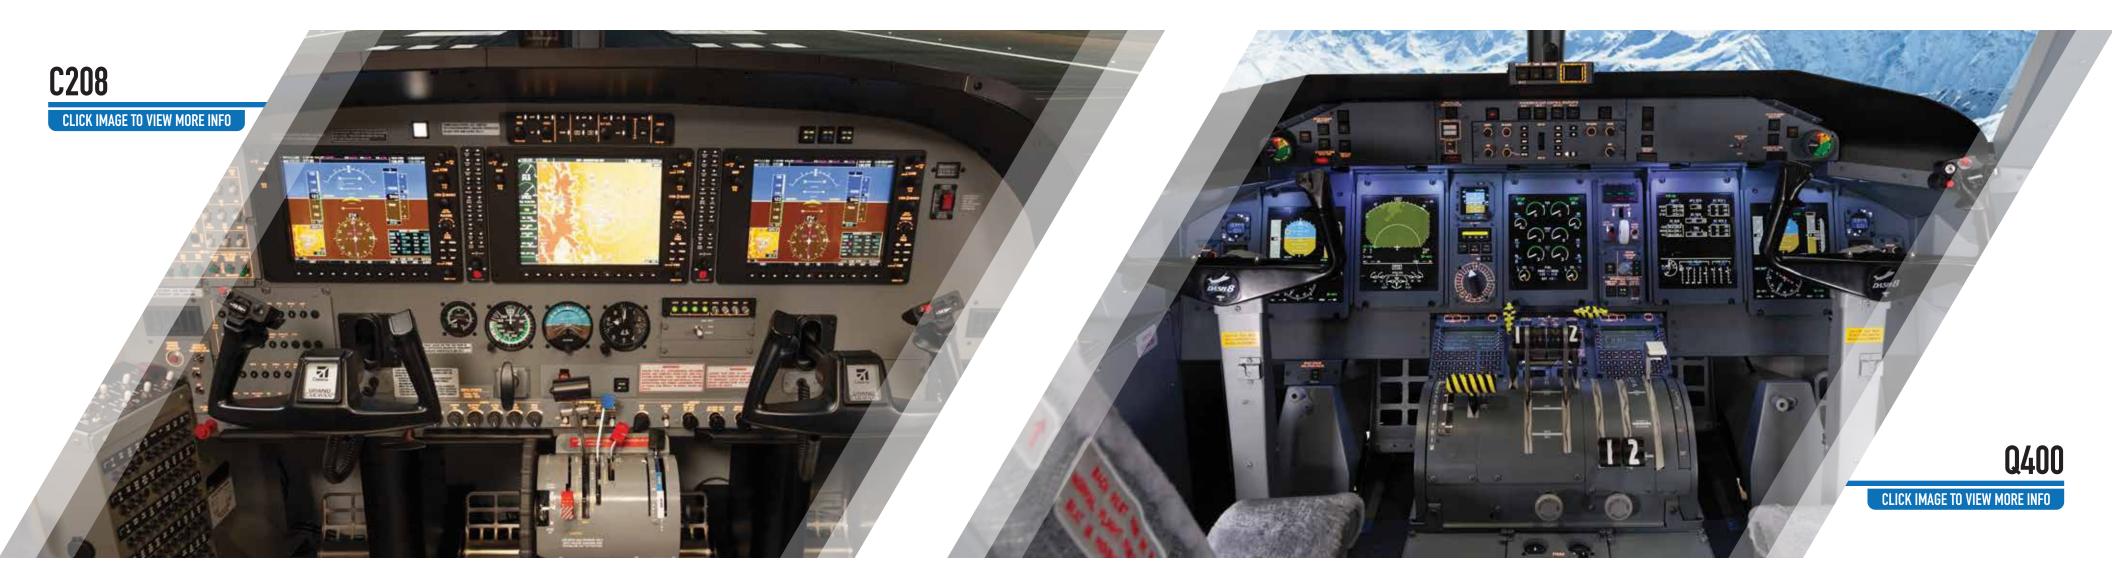

To suit varying space, curriculum, and budgetary needs our team has developed several device variants, from entry-level semi-open ATD versions to fully-enclosed, control loading enabled FTDs.

Looking across our offerings, you will also find wide-body airliner devices, turboprop, and fighter jet devices, which our commercial customers typically employ for in-house recurrent or mission training.

### **CLICK IMAGES TO VIEW MORE INFO**